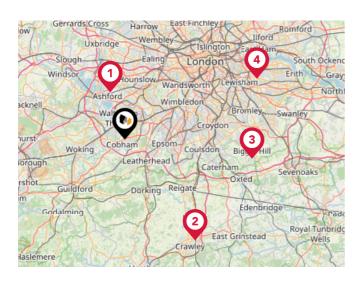

#### Airports/Helipads

| Pin | Name                    | Distance    |  |
|-----|-------------------------|-------------|--|
| 1   | London Heathrow Airport | 7.26 miles  |  |
| 2   | London Gatwick Airport  |             |  |
| 3   | Biggin Hill Airport     | 19.05 miles |  |
| 4   | London City Airport     | 21.47 miles |  |