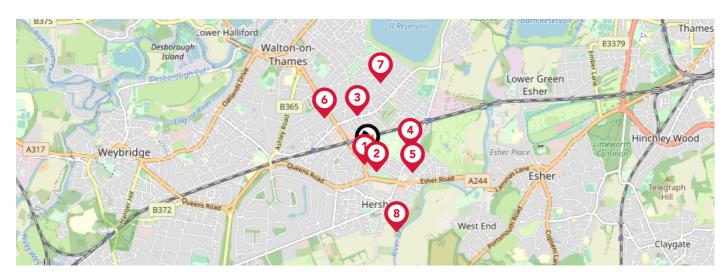

## **Schools**

|   |                                                                                                 | Nursery | Primary      | Secondary                                                                                                                                                                                                                                                                                                                                                                                                                                                                                                                                                                                                                                                                                                                                                                                                                                                                                                                                                                                                                                                                                                                                                                                                                                                                                                                                                                                                                                                                                                                                                                                                                                                                                                                                                                                                                                                                               | College | Private |
|---|-------------------------------------------------------------------------------------------------|---------|--------------|-----------------------------------------------------------------------------------------------------------------------------------------------------------------------------------------------------------------------------------------------------------------------------------------------------------------------------------------------------------------------------------------------------------------------------------------------------------------------------------------------------------------------------------------------------------------------------------------------------------------------------------------------------------------------------------------------------------------------------------------------------------------------------------------------------------------------------------------------------------------------------------------------------------------------------------------------------------------------------------------------------------------------------------------------------------------------------------------------------------------------------------------------------------------------------------------------------------------------------------------------------------------------------------------------------------------------------------------------------------------------------------------------------------------------------------------------------------------------------------------------------------------------------------------------------------------------------------------------------------------------------------------------------------------------------------------------------------------------------------------------------------------------------------------------------------------------------------------------------------------------------------------|---------|---------|
| 1 | Three Rivers Academy Ofsted Rating: Good   Pupils: 1039   Distance:0.09                         |         |              | igstyle igytyle igstyle igytyle igytyle igytyle igytyle igstyle igytyle igytyle igytyle igytyle igytyle igytyle igstyle igytyle |         |         |
| 2 | Bell Farm Primary School Ofsted Rating: Good   Pupils: 660   Distance:0.17                      |         | igstar       |                                                                                                                                                                                                                                                                                                                                                                                                                                                                                                                                                                                                                                                                                                                                                                                                                                                                                                                                                                                                                                                                                                                                                                                                                                                                                                                                                                                                                                                                                                                                                                                                                                                                                                                                                                                                                                                                                         |         |         |
| 3 | The Danesfield Manor School Ofsted Rating: Not Rated   Pupils: 129   Distance:0.38              |         | <b>▽</b>     |                                                                                                                                                                                                                                                                                                                                                                                                                                                                                                                                                                                                                                                                                                                                                                                                                                                                                                                                                                                                                                                                                                                                                                                                                                                                                                                                                                                                                                                                                                                                                                                                                                                                                                                                                                                                                                                                                         |         |         |
| 4 | Cardinal Newman Catholic Primary School Ofsted Rating: Good   Pupils: 405   Distance: 0.39      |         | $\checkmark$ |                                                                                                                                                                                                                                                                                                                                                                                                                                                                                                                                                                                                                                                                                                                                                                                                                                                                                                                                                                                                                                                                                                                                                                                                                                                                                                                                                                                                                                                                                                                                                                                                                                                                                                                                                                                                                                                                                         |         |         |
| 5 | North East Surrey Secondary Short Stay School Ofsted Rating: Good   Pupils: 31   Distance: 0.44 |         |              | <b>✓</b>                                                                                                                                                                                                                                                                                                                                                                                                                                                                                                                                                                                                                                                                                                                                                                                                                                                                                                                                                                                                                                                                                                                                                                                                                                                                                                                                                                                                                                                                                                                                                                                                                                                                                                                                                                                                                                                                                |         |         |
| 6 | Westward School Ofsted Rating: Not Rated   Pupils: 125   Distance:0.52                          |         | <b>✓</b>     |                                                                                                                                                                                                                                                                                                                                                                                                                                                                                                                                                                                                                                                                                                                                                                                                                                                                                                                                                                                                                                                                                                                                                                                                                                                                                                                                                                                                                                                                                                                                                                                                                                                                                                                                                                                                                                                                                         |         |         |
| 7 | Walton Oak Primary School Ofsted Rating: Good   Pupils: 473   Distance:0.68                     |         | $\checkmark$ |                                                                                                                                                                                                                                                                                                                                                                                                                                                                                                                                                                                                                                                                                                                                                                                                                                                                                                                                                                                                                                                                                                                                                                                                                                                                                                                                                                                                                                                                                                                                                                                                                                                                                                                                                                                                                                                                                         |         |         |
| 8 | Burhill Primary School Ofsted Rating: Good   Pupils: 634   Distance:0.76                        |         | $\checkmark$ |                                                                                                                                                                                                                                                                                                                                                                                                                                                                                                                                                                                                                                                                                                                                                                                                                                                                                                                                                                                                                                                                                                                                                                                                                                                                                                                                                                                                                                                                                                                                                                                                                                                                                                                                                                                                                                                                                         |         |         |