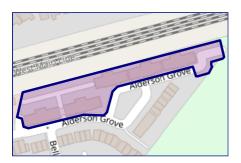

pe: Flat / Maisonette

**Bedrooms:** 

Floor Area:  $775 \text{ ft}^2 / 72 \text{ m}^2$ 

0.09 acres Plot Area: **Council Tax:** Band D **Annual Estimate:** £2,159 **Title Number:** SY853024 **UPRN:** 10033331965 Tenure: Leasehold Start Date: 22/03/2018 **End Date:** 25/12/2142

**Lease Term:** 125 years from and including 25

December 2017

Term 119 years

Remaining:

#### **Local Area**

**Local Authority:** Elmbridge **Conservation Area:** 

Flood Risk:

• Rivers & Seas

Surface Water

No

Very Low Medium

**Estimated Broadband Speeds** 

(Standard - Superfast - Ultrafast)

**79** mb/s

1000 mb/s



mb/s





#### **Mobile Coverage:**

(based on calls indoors)













Satellite/Fibre TV Availability:













## Property

# **Multiple Title Plans**



#### Freehold Title Plan



SY840107

#### **Leasehold Title Plan**



#### SY853024

Start Date: 22/03/2018 End Date: 25/12/2142

Lease Term: 125 years from and including 25 December 2017

Term Remaining: 119 years



|       | 1 Ald    | erson Grov | ve, Hershaı | m, KT12    | En      | ergy rating |
|-------|----------|------------|-------------|------------|---------|-------------|
|       |          |            | Valid until | 06.11.2027 |         |             |
| Score | Energy r | ating      |             |            | Current | Potential   |
| 92+   | A        |            |             |            |         |             |
| 81-91 |          | В          |             |            | 86   B  | 86   B      |
| 69-80 |          | C          |             |            |         |             |
| 55-68 |