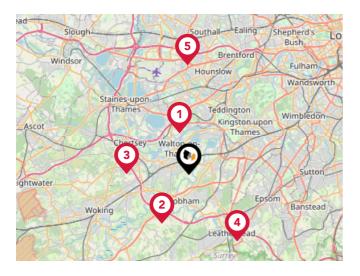

#### Trunk Roads/Motorways

| Pin | Name    | Distance   |
|-----|---------|------------|
| 1   | M3 J1   | 3.19 miles |
| 2   | M25 J10 | 4.15 miles |
| 3   | M25 J11 | 4.61 miles |
| 4   | M25 J9  | 6.09 miles |
| 5   | M4 J3   | 8.1 miles  |

#### Airports/Helipads

| Pin | Name                    | Distance    |  |
|-----|-------------------------|-------------|--|
| 1   | London Heathrow Airport | 7.26 miles  |  |
| 2   | London Gatwick Airport  |             |  |
| 3   | Biggin Hill Airport     | 19.05 miles |  |
| 4   | London City Airport     | 21.47 miles |  |