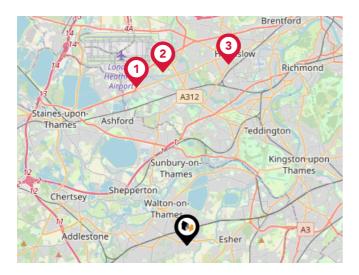

#### **Local Connections**

| Pin | Name                                       | Distance   |
|-----|--------------------------------------------|------------|
| 1   | Heathrow Terminal 4<br>Underground Station | 6.12 miles |
| 2   | Hatton Cross Underground<br>Station        | 6.46 miles |
| 3   | Hounslow Central<br>Underground Station    | 6.89 miles |