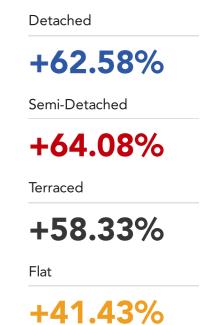

## **House Price Statistics**

#### 10 Year History of Average House Prices by Property Type in KT12