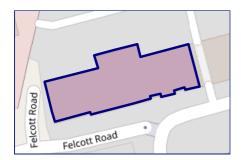

#### **Leasehold Title Plan**

#### SY853024

Start Date: 22/03/2018 End Date: 25/12/2142

Lease Term: 125 years from and including 25 December 2017

Term Remaining: 119 years

|       | 1 Ald    | erson Grov | ve, Hershaı | m, KT12    | En      | ergy rating |
|-------|----------|------------|-------------|------------|---------|-------------|
|       |          |            | Valid until | 06.11.2027 |         |             |
| Score | Energy r | ating      |             |            | Current | Potential   |
| 92+   | A        |            |             |            |         |             |
| 81-91 |          | В          |             |            | 86   B  | 86   B      |
| 69-80 |          | C          |             |            |         |             |
| 55-68 |          |            | D           |            |         |             |
| 39-54 |          |            | F           |            |         |             |