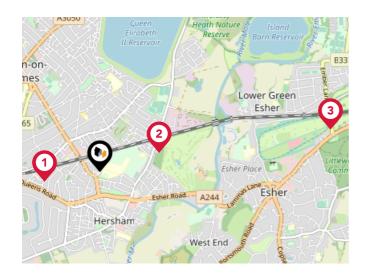

#### National Rail Stations

| Pin | Name                             | Distance   |
|-----|----------------------------------|------------|
| 1   | Walton-on-Thames Rail<br>Station | 0.53 miles |
| 2   | Hersham Rail Station             | 0.58 miles |
| 3   | Esher Rail Station               | 2.16 miles |