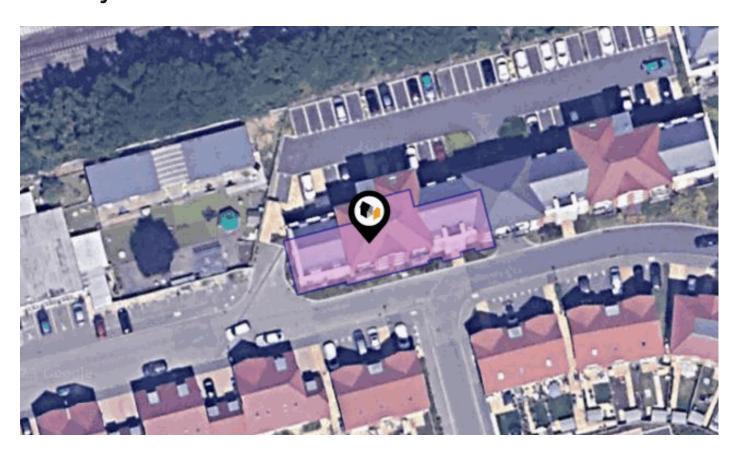

See More Online

# KFB: Key Facts For Buyers

A Guide to This Property & the Local Area

Sunday 19<sup>th</sup> November 2023



# 1, ALDERSON GROVE, HERSHAM, WALTON-ON-THAMES, KT12

#### **James Neave**

38 High Street Walton on Thames Surrey KT12 1DE 01932 221 331 lily@jamesneave.co.uk



www.jamesneave.co.uk



# Property

## **Overview**





#### **Property**

Type: Flat / Maisonette

**Bedrooms:** 

Floor Area:  $775 \text{ ft}^2 / 72 \text{ m}^2$ 

0.09 acres Plot Area: **Council Tax:** Band D **Annual Estimate:** £2,159 **Title Number:** SY853024 **UPRN:** 10033331965 Tenure: Leasehold Start Date: 22/03/2018 **End Date:** 25/12/2142

**Lease Term:** 125 years from and including 25

December 2017

Term 119 years

Remaining:

#### **Local Area**

**Local Authority:** Elmbridge **Conservation Area:** 

Flood Risk:

• Rivers & Seas

Surface Water

No

Very Low Medium

**Estimated Broadband Speeds** 

(Standard