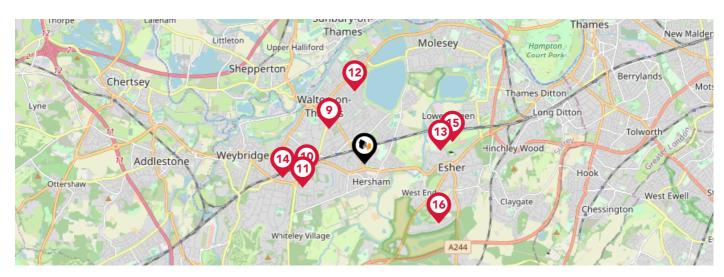

## **Schools**

|     |                                                                                                           | Nursery | Primary      | Secondary    | College | Private |
|-----|-----------------------------------------------------------------------------------------------------------|---------|--------------|--------------|---------|---------|
| 9   | Ashley Church of England Primary School Ofsted Rating: Requires Improvement   Pupils: 567   Distance:0.93 |         | <b>✓</b>     |              |         |         |
| 10  | Cleves School Ofsted Rating: Outstanding   Pupils: 720   Distance:1.09                                    |         | <b>✓</b>     |              |         |         |
| 11) | Walton Leigh School Ofsted Rating: Outstanding   Pupils: 79   Distance:1.22                               |         |              | <b>▽</b>     |         |         |
| 12  | Grovelands Primary School Ofsted Rating: Good   Pupils: 513   Distance:1.36                               |         | $\checkmark$ |              |         |         |
| 13  | Esher Church of England High School Ofsted Rating: Good   Pupils: 1154   Distance:1.43                    |         |              | <b>✓</b>     |         |         |
| 14  | Oatlands School Ofsted Rating: Outstanding   Pupils: 268   Distance: 1.53                                 |         | <b>✓</b>     |              |         |         |
| 15) | Cranmere Primary School Ofsted Rating: Good   Pupils: 473   Distance: 1.68                                |         | <b>✓</b>     |              |         |         |
| 16  | Claremont Fan Court School Ofsted Rating: Not Rated   Pupils: 890   Distance:1.76                         |         | <b>✓</b>     | $\checkmark$ |         |         |