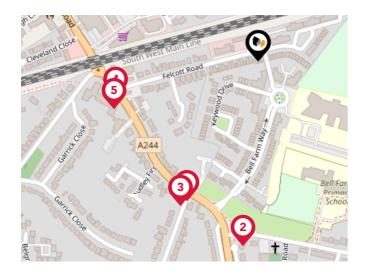

### Bus Stops/Stations

| Pin | Name         | Distance   |
|-----|--------------|------------|
| 1   | Beech Close  | 0.18 miles |
| 2   | Robinsway    | 0.21 miles |
| 3   | Beech Close  | 0.19 miles |
| 4   | Felcott Road | 0.17 miles |
| 5   | Felcott Road | 0.18 miles |